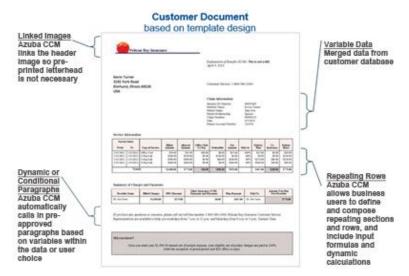

Azuba CCM Author's architecture utilizes drag-and-drop functionality and reusable template objects, such as paragraphs and images, to reduce the time it takes to create and maintain templates. Additionally, the reusable template objects can be date/time versioned, allowing for multiple versions of the same content to be maintained and scheduled all in one place.

Once a template has been created, Azuba CCM composition engine applies business rules and merges customer data, paragraphs and images into the documents according to the template design.

Prerequisite: Azuba CCM Express or Enterprise Document Platforms