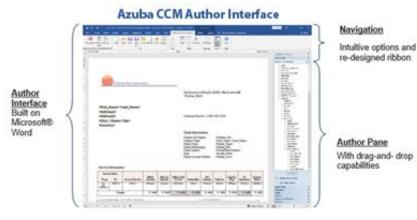

## **Overview**

Azuba CCM Author is designed to assist business users with the document template authoring process. Built on Microsoft® Word technology, Azuba CCM Author enables business users to quickly and easily create and maintain templates by using the well-known functions of Word in combination with Azuba's custom, enterprise-level components.

Azuba CCM Author's architecture utilizes drag-and-drop functionality and reusable template objects, such as paragraphs and images, to reduce the time it takes to create and maintain templates. Additionally, the reusable template objects can be date/time versioned, allowing for multiple versions of the same content to be maintained and scheduled all in one place.