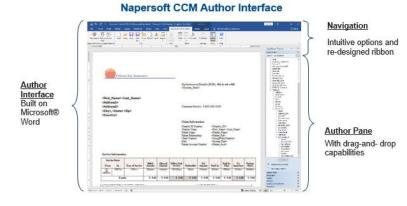

## **Overview**

Napersoft CCM Author is designed to assist business users with the document template authoring process. Built on Microsoft® Word technology, Napersoft CCM Author enables business users to quickly and easily create and maintain templates by using the well-known functions of Word in combination with Napersoft's custom, enterprise-level components.

Napersoft CCM Author's architecture utilizes drag-and-drop functionality and reusable template objects, such as paragraphs and images, to reduce the time it takes to create and maintain templates. Additionally, the reusable template objects can be date/time versioned, allowing for multiple versions of the same content to be maintained and scheduled all in one place.