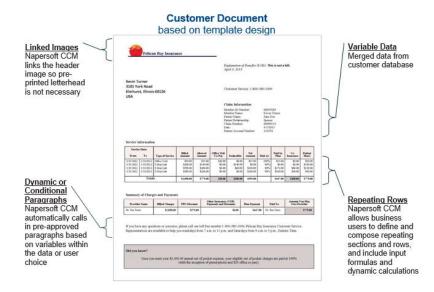

Napersoft CCM Author's architecture utilizes drag-and-drop functionality and reusable template objects, such as paragraphs and images, to reduce the time it takes to create and maintain templates. Additionally, the reusable template objects can be date/time versioned, allowing for multiple versions of the same content to be maintained and scheduled all in one place.

Once a template has been created, Napersoft CCM composition engine applies business rules and merges customer data, paragraphs and images into the documents according to the template design.

Prerequisite: Napersoft CCM Express or Enterprise Document Platforms